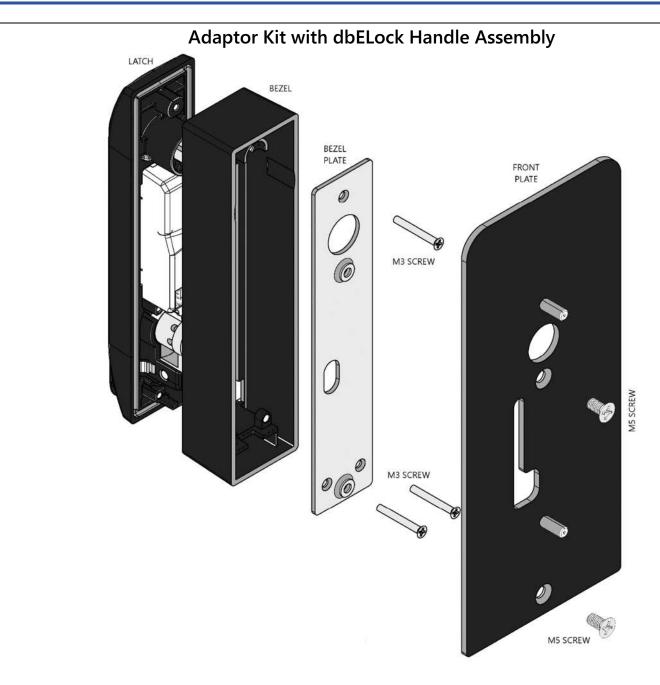

## Cabinet Adaptor Kit db505050KIT-SH

Order the Adaptor Kit with any Digitus dbELock and Digitus will fully assemble the Adaptor Kit with the Handle, ready for easy installation onto your cabinet.