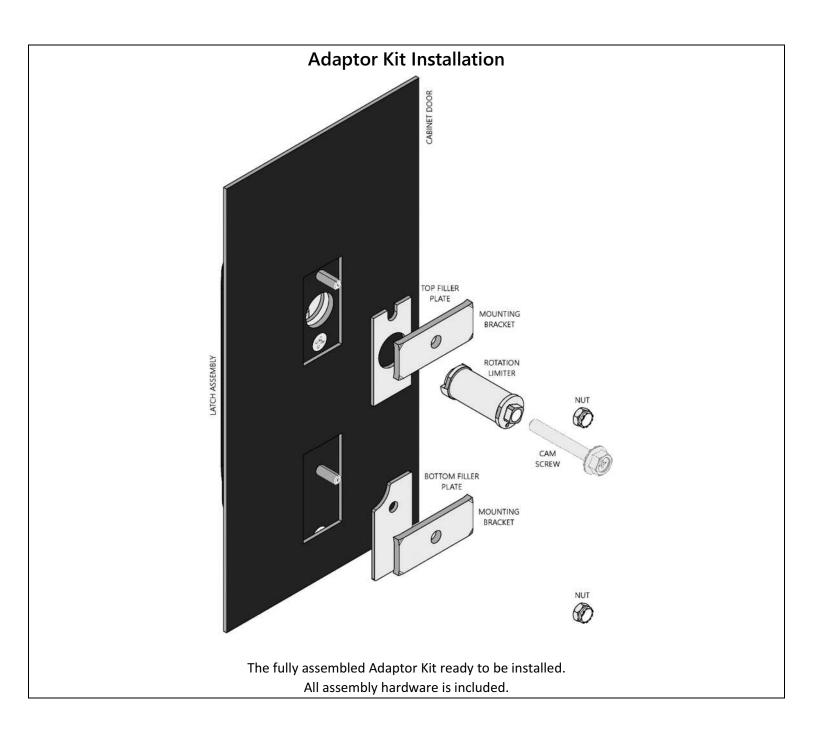

## Cabinet Adaptor Kit db505050KIT-SH

Order the Adaptor Kit with any Digitus dbELock and Digitus will fully assemble the Adaptor Kit with the Handle, ready for easy installation onto your cabinet.