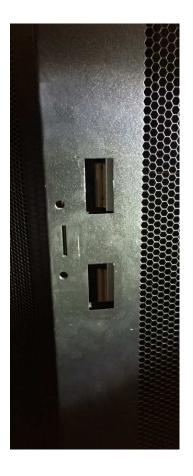

**Before** 

**After** 

Designed specifically for cabinets with a 50x50x50 cut-out, where the customer does not want to modify the cut-out section, the db505050KIT-SH allows a dbSmart Handle to be seamlessly integrated.