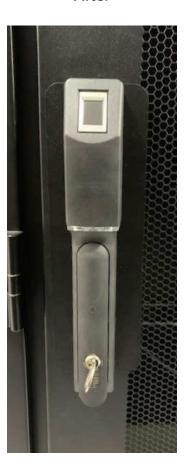

**Before** 

**After** 

Designed specifically for cabinets with a 50x50x50 cut-out, where the customer does not want to modify the cut-out section, the db505050KIT-SH allows a dbSmart Handle to be seamlessly integrated.